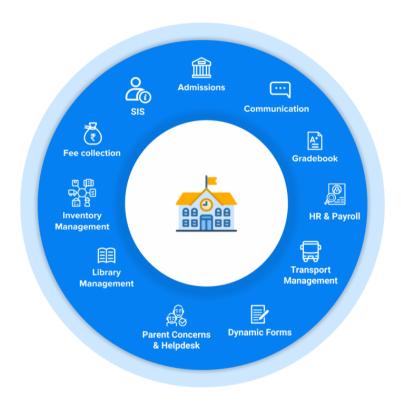

## **Modules**

Student Information System

Learn more →

**Admissions** 

Learn more →

Fee Collection

Learn more →

Communication

Learn more →

Gradebook

Learn more →

HR & Payroll

Learn more →

Transport Management

Learn more →

Dynamic Forms

Learn more →

Parent Concerns & Helpdesk

We're Online! How may I help you today?

Manage consent