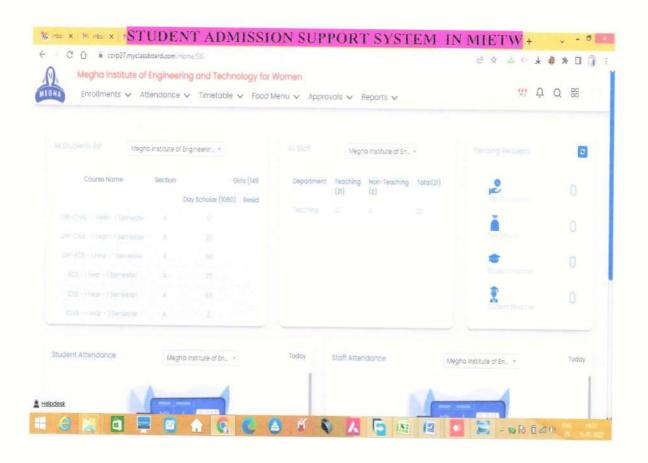

Options:

- A. All of the above
- B. Any 3 of the above
- C. Any 2 of the above
- D. Any 1 of the above
- E. None of the above

| Areas of e governance         | Name of the Vendor with contact details | Year of implementation | Web-link                                                 |
|-------------------------------|-----------------------------------------|------------------------|----------------------------------------------------------|
| Administration                | My Classroom Board                      | 2019-20                | https://corp27.myclassboard.com/Home/Admissions          |
| Finance and Accounts          | My Classroom Board                      | 2019-20                | https://corp27.myclassboard.com/Home/Finance             |
| Student Admission and Support | My Classroom Board                      | 2019-20                | https://corp27.myclassboard.com/Home/SIS                 |
| Examination                   | JNTUH                                   | 2008-2009              | registrations3.jntuh.ac.in/olrbtech/olrbtech/loginaction |