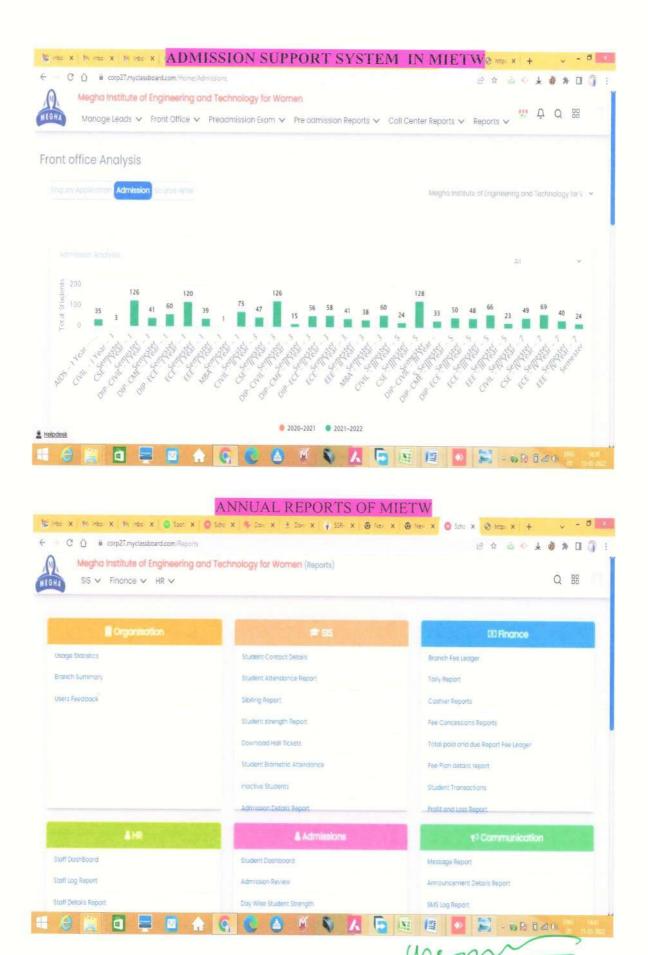

Options:

- A. All of the above
- B. Any 3 of the above
- C. Any 2 of the above
- D. Any 1 of the above
- E. None of the above

| Areas of e governance         | Name of the Vendor with contact details | Year of implementation | Web-link                                                 |
|-------------------------------|-----------------------------------------|------------------------|----------------------------------------------------------|
| Administration                | My Classroom Board                      | 2019-20                | https://corp27.myclassboard.com/Home/Admissions          |
| Finance and Accounts          | My Classroom Board                      | 2019-20                | https://corp27.myclassboard.com/Home/Finance             |
| Student Admission and Support | My Classroom Board                      | 2019-20                | https://corp27.myclassboard.com/Home/SIS                 |
| Examination                   | JNTUH                                   | 2008-2009              | registrations3.jntuh.ac.in/olrbtech/olrbtech/loginaction |