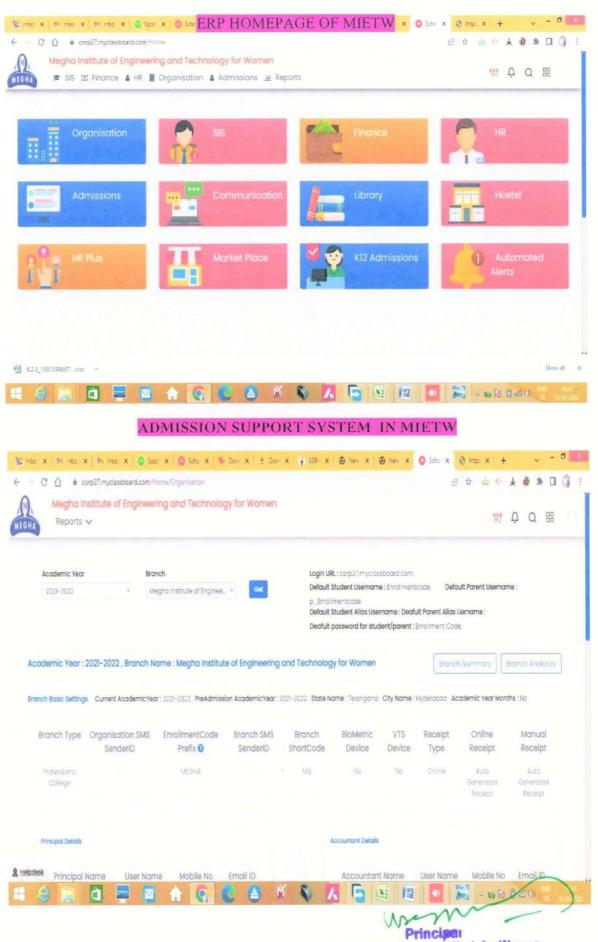

Options:

- A. All of the above
- B. Any 3 of the above
- C. Any 2 of the above
- D. Any 1 of the above
- E. None of the above

| Areas of e governance         | Name of the Vendor with contact details | Year of implementation | Web-link                                                 |
|-------------------------------|-----------------------------------------|------------------------|----------------------------------------------------------|
| Administration                | My Classroom Board                      | 2019-20                | https://corp27.myclassboard.com/Home/Admissions          |
| Finance and Accounts          | My Classroom Board                      | 2019-20                | https://corp27.myclassboard.com/Home/Finance             |
| Student Admission and Support | My Classroom Board                      | 2019-20                | https://corp27.myclassboard.com/Home/SIS                 |
| Examination                   | JNTUH                                   | 2008-2009              | registrations3.jntuh.ac.in/olrbtech/olrbtech/loginaction |