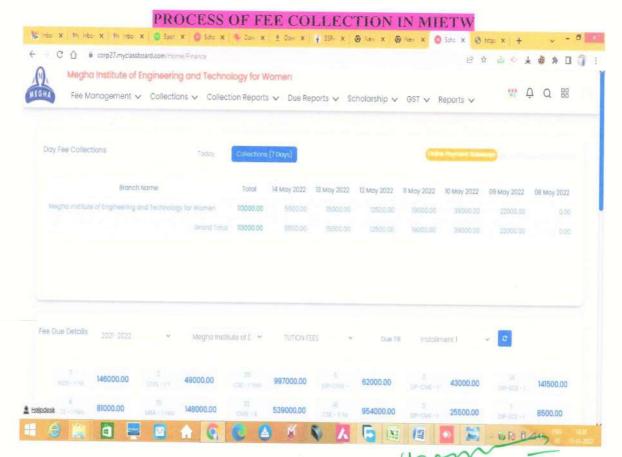

Options:

- A. All of the above
- B. Any 3 of the above
- C. Any 2 of the above
- D. Any 1 of the above
- E. None of the above

| Areas of e governance         | Name of the Vendor with contact details | Year of implementation | Web-link                                                 |
|-------------------------------|-----------------------------------------|------------------------|----------------------------------------------------------|
| Administration                | My Classroom Board                      | 2019-20                | https://corp27.myclassboard.com/Home/Admissions          |
| Finance and Accounts          | My Classroom Board                      | 2019-20                | https://corp27.myclassboard.com/Home/Finance             |
| Student Admission and Support | My Classroom Board                      | 2019-20                | https://corp27.myclassboard.com/Home/SIS                 |
| Examination                   | JNTUH                                   | 2008-2009              | registrations3.jntuh.ac.in/olrbtech/olrbtech/loginaction |