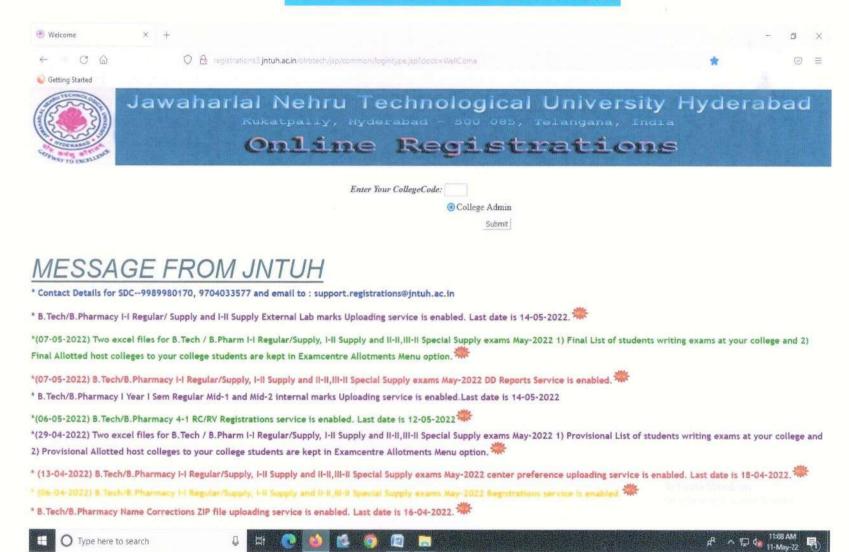

#### INSTITUTE EXAM REGISTRATIONS

URL:registrations3.jntuh.ac.in/olrbtech

gha Inst. of Engg. & Tech for Women Edulabad, Ghatkesar (Mdl), Medchal Dist-501 301

## **INSTITUTE LOGIN PAGE**

### Jawaharlal Nehru Technological University Hyderabad

beatpully, hydermisa - 500 005, Telengana, India

### Online Registrations

Megha Institute of Engineering and Technology for Women(RP)

Exam Registrations Dforms & SeatingPlan & RC RV Registration Upload Faculty Details Midwise Internal Entry Lab External Marks Entry Reports Admin options