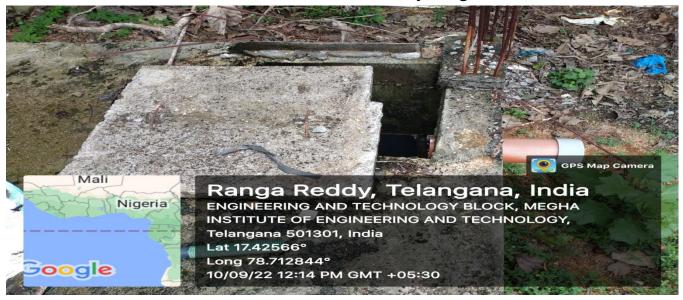

# 1. Rain water Harvesting

## **About Rain Water Harvesting:**

The rain water harvest is made in such a way that rain water is accumulated and directed into this pit. This pit is made accordingly so that the water is store in the earth which can recharge the bore wells in the campus.