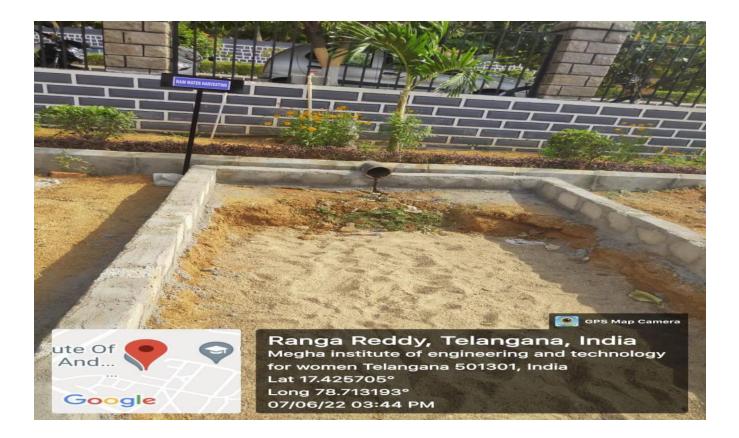

# 1. Rain water Harvesting

## **About Rain Water Harvesting:**

The rain water harvest is made in such a way that rain water is accumulated and directed into this pit. This pit is made accordingly so that the water is store in the earth which can recharge the bore wells in the campus.