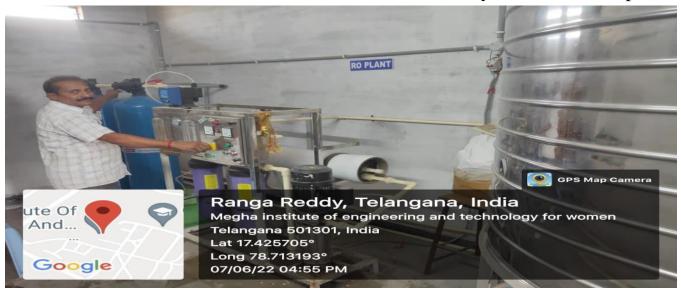

## 5. Maintenance of water bodies and distribution system in the campus.

Maintenance and distribution to the campus for RO water

Maintenance of the water bodies in the campus.

## **About Maintenance of water bodies and distribution system in the campus:**

All the water bodies present in the campus are maintained well with service men appointed in full time to check regularly. There is well designed distribution system present for the water to all the floors in the campus.