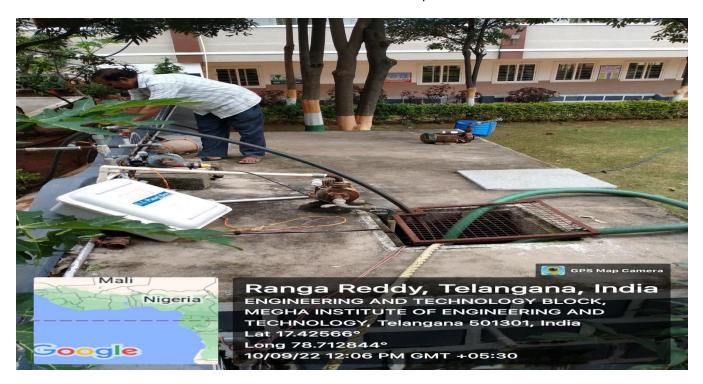

## 2. Borewell / Open Well recharge

# **About Borewell / Open well Recharge:**

MIETW, has enough water resources in and around the campus, where in the bore water is used to all the campus water utility areas. There is also a pit installed near the bore for water recharge in case of heavy rains in seasonal conditions.