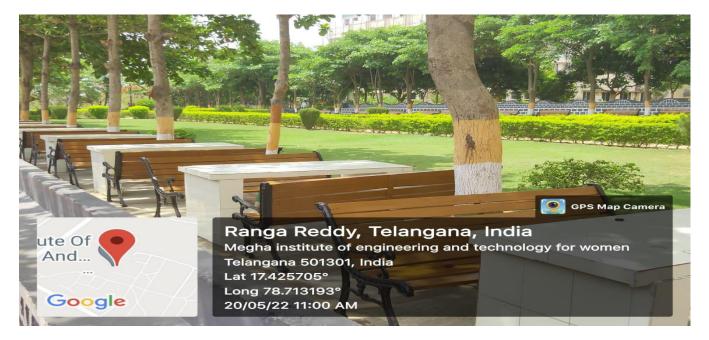

### **GREEN CAMPUS INITIATIVES**

5.Lanscaping with trees and plants

View of the Institute Building with the landscape of trees and plants.

The garden arena is well maintained with trees and plants – Landscape View

## **About Lanscaping with trees and plants:**

The campus is well maintained with greenery in the institute, the maintenance of this trees and plants in the campus is done by set of people appointed for this purpose only. The view gives a pleasant feeling in the campus for the people coming to Megha Institute of Engineering and Technology for Women.