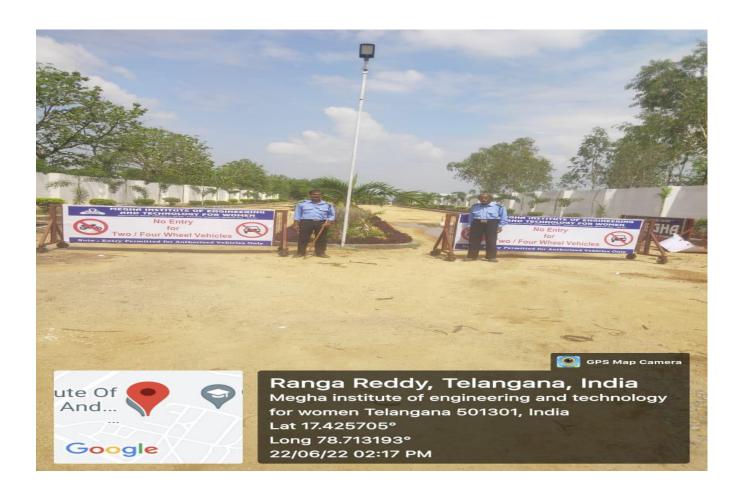

## 1.Restricted entry of Automobiles

# **About Restricted entry of Automobiles:**

Barricades cautioning that entry are restricted for two and Four Wheel Automobiles at the entrance of the college campus. Professional Security guards have a thorough vigil in restricting the automobiles. Only the authorize personnel are given entry after scrutiny. The entry into the campus is made after entry in the register for outsider along with visitors ID card.