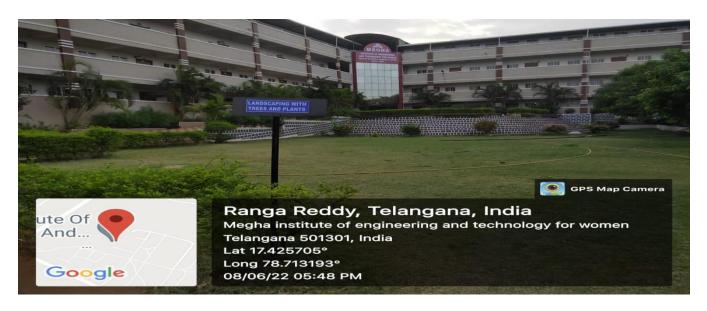

### **GREEN CAMPUS INITIATIVES**

5.Lanscaping with trees and plants

View of the Institute Building with the landscape of trees and plants.

The garden arena is well maintained with trees and plants – Landscape View

## **About Lanscaping with trees and plants:**

The campus is well maintained with greenery in the institute, the maintenance of this trees and plants in the campus is done by set of people appointed for this purpose only. The view gives a pleasant feeling in the campus for the people coming to Megha Institute of Engineering and Technology for Women.